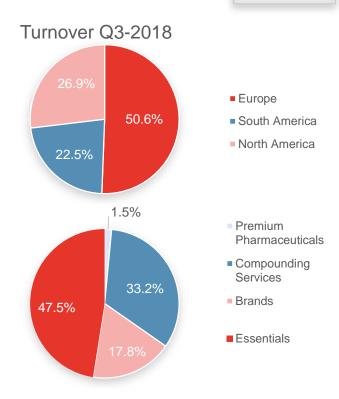

#### Highlights

- Turnover increased by 11.8% to € 114.9m
- Organic growth CER of 10.1%
- Growth driven by all regions
- Solid growth of Brands

#### Fagron Europe

| (x € 1,000) | Q3-2018 | Q3-2017 | Total growth | Total growth<br>CER | Organic<br>growth | Organic<br>growth CER |
|-------------|---------|---------|--------------|---------------------|-------------------|-----------------------|
| Turnover    | 57,316  | 56,664  | +1.2%        | +1.4%               | +1.2%             | +1.4%                 |

| (x € 1,000) | Q3-2018 | Q3-2017 | Total growth | Total growth<br>CER | Organic<br>growth | Organic<br>growth CER |
|-------------|---------|---------|--------------|---------------------|-------------------|-----------------------|
| Turnover    | 25,467  | 25,753  | -1.1%        | +21.9%              | -5.2%             | +16.9%                |

| (x € 1,000) | Q3-2018 | Q3-2017 | Total growth | Total growth<br>CER | Organic<br>growth | Organic growth CER |
|-------------|---------|---------|--------------|---------------------|-------------------|--------------------|
| Turnover    | 30,392  | 18,543  | +63.9%       | +63.5%              | +29.9%            | +28.8%             |