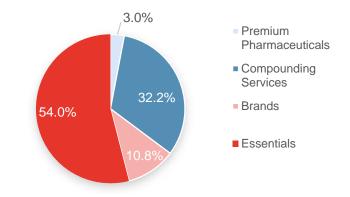

#### Highlights

- Turnover increased by 11.8% to € 114.9m
- Organic growth CER of 10.1%
- Growth driven by all regions
- Solid growth of Brands