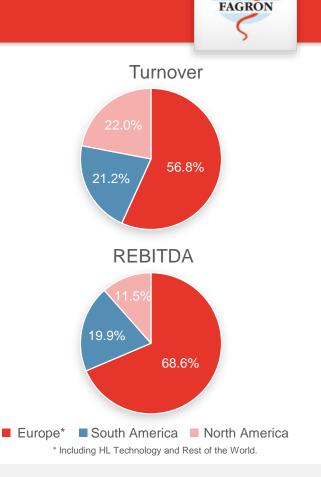

#### Financial

- Turnover increased 5.0% (12.1% CER) to € 230.9m
- REBITDA increased 1.1% (6.9% CER) to € 48.7m
- Recurrent net profit increased 6.6% to € 22.3m
- Operational cash flow of € 34.4m
- Net financial debt/REBITDA ratio of 2.72

#### **Operational Review H1-2018**

← 🔁

Florien

Piracicaba – Brazil

Selorien

| (x € 1,000)                   | H1-2018 | H1-2017 | Total growth | Total growth<br>CER | Organic growth | Organic growth<br>CER |
|-------------------------------|---------|---------|--------------|---------------------|----------------|-----------------------|
| Fagron                        | 227,285 | 216,551 | +5.0%        | +12.1%              | +1.7%          | +8.4%                 |
| HL Technology                 | 3,638   | 3,461   | +5.1%        | +14.2%              | +5.1%          | +14.2%                |
| Total                         | 230,923 | 220,012 | +5.0%        | +12.1%              | +1.7%          | +8.5%                 |
| CER - constant exchange rates |         |         |              |                     |                |                       |

## Fagron Europe

| (x € 1,000)           | H1-2018 | H1-2017 | Δ     |
|-----------------------|---------|---------|-------|
| Turnover              | 127,536 | 127,220 | +0.2% |
| REBITDA               | 32,667  | 32,724  | -0.2% |
| <b>REBITDA</b> margin | 25.6%   | 25.7%   |       |

| (x € 1,000)           | H1-2018 | H1-2017 | Δ     |
|-----------------------|---------|---------|-------|
| Turnover              | 48,880  | 49,450  | -1.2% |
| REBITDA               | 9,691   | 10,054  | -3.6% |
| <b>REBITDA</b> margin | 19.8%   | 20.3%   |       |

| (x € 1,000)           | H1-2018 | H1-2017 | Δ      |
|-----------------------|---------|---------|--------|
| Turnover              | 50,869  | 39,880  | +27.6% |
| REBITDA               | 5,610   | 5,452   | +2.9%  |
| <b>REBITDA</b> margin | 11.0%   | 13.7%   |        |