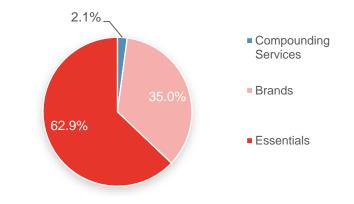

- Organic turnover growth CER of 22.3%
- REBITDA increases 2.9%; margin decreases 270bps to 11.0%
- REBITDA margin decreased due to the FTE increase at FSS-Wichita
- FCS-sterile performing in-line with expectations
  - Organic growth CER of 27.5% (Q2-18: 34.6%)
  - FSS-Wichita CER: +76.2% (Q2-18: 90.9%)
- Essentials/Brands:
  - Organic growth CER of 7.6%, driven by all activities
  - Good progress on integration of Humco