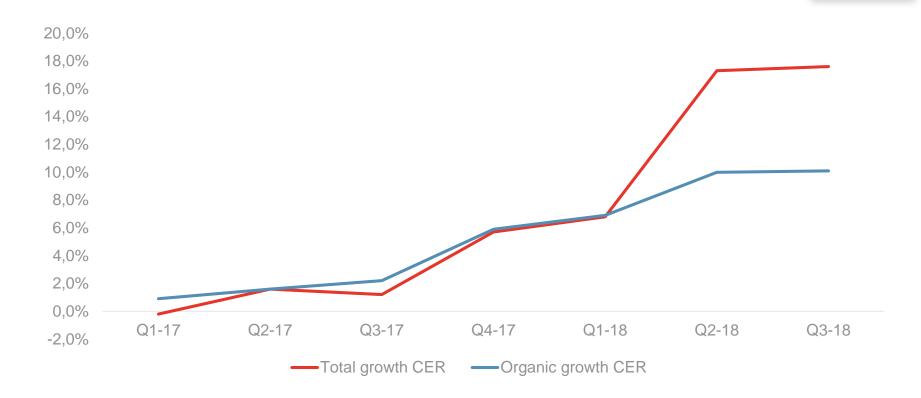

#### Highlights

- Turnover increased by 11.8% to € 114.9m
- Organic growth CER of 10.1%
- Growth driven by all regions
- Solid growth of Brands

#### Fagron Europe

| (x € 1,000) | Q3-2018 | Q3-2017 | Total growth | Total growth<br>CER | Organic<br>growth | Organic<br>growth CER |
|-------------|---------|---------|--------------|---------------------|-------------------|-----------------------|
| Turnover    | 57,316  | 56,664  | +1.2%        | +1.4%               | +1.2%             | +1.4%                 |

- Organic growth CER of 1.4%
- Strategic focus on Brands resulted in strong growth
- Temporarily reduction of capacity in one of the Dutch compounding facilities to be able to invest in further increasing the quality of the facility and processes. Negative impact of € 1.5m in Q3-2018

| (x € 1,000) | Q3-2018 | Q3-2017 | Total growth | Total growth<br>CER | Organic<br>growth | Organic<br>growth CER |
|-------------|---------|---------|--------------|---------------------|-------------------|-----------------------|
| Turnover    | 25,467  | 25,753  | -1.1%        | +21.9%              | -5.2%             | +16.9%                |

- Organic growth CER of 16.9%
- Strong growth of Essentials and Brands in Brazil
  - Essentials: High product availability
  - Brands: Continued launch of new and innovative products
- Strong growth at FCS in Colombia

| (x € 1,000) | Q3-2018 | Q3-2017 | Total growth | Total growth<br>CER | Organic<br>growth | Organic growth CER |
|-------------|---------|---------|--------------|---------------------|-------------------|--------------------|
| Turnover    | 30,392  | 18,543  | +63.9%       | +63.5%              | +29.9%            | +28.8%             |

- Organic growth CER of 28.8%
- FCS-sterile performing in-line with expectations
  - Organic growth CER of 33.5%
  - Organic growth CER FSS-Wichita: +84.2%
- Essentials/Brands:
  - Organic growth CER of 14.2%, driven by Brands and Essentials
  - Good progress with integration of Humco