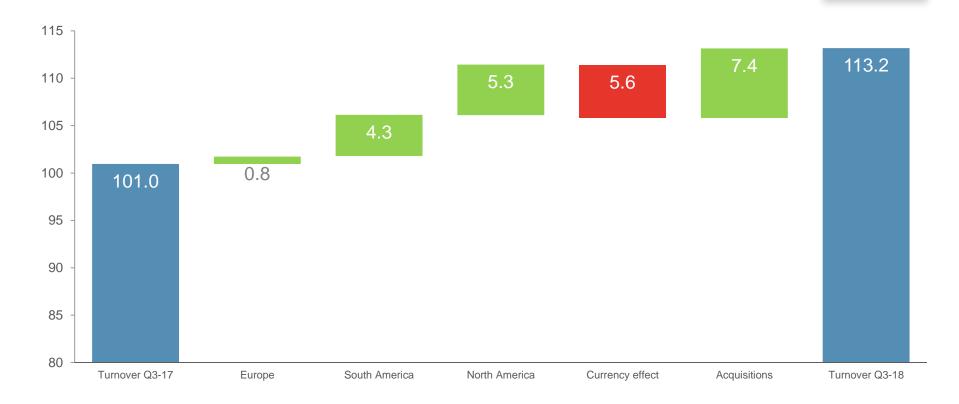

#### Highlights

- Turnover increased by 11.8% to € 114.9m
- Organic growth CER of 10.1%
- Growth driven by all regions
- Solid growth of Brands

#### Fagron Europe

| (x € 1,000) | Q3-2018 | Q3-2017 | Total growth | Total growth<br>CER | Organic<br>growth | Organic<br>growth CER |
|-------------|---------|---------|--------------|---------------------|-------------------|-----------------------|
| Turnover    | 57,316  | 56,664  | +1.2%        | +1.4%               | +1.2%             | +1.4%                 |

- Organic growth CER of 1.4%
- Strategic focus on Brands resulted in strong growth
- Temporarily reduction of capacity in one of the Dutch compounding facilities to be able to invest in further increasing the quality of the facility and processes. Negative impact of € 1.5m in Q3-2018

| (x € 1,000) | Q3-2018 | Q3-2017 | Total growth | Total growth<br>CER | Organic<br>growth | Organic<br>growth CER |
|-------------|---------|---------|--------------|---------------------|-------------------|-----------------------|
| Turnover    | 25,467  | 25,753  | -1.1%        | +21.9%              | -5.2%             | +16.9%                |

- Organic growth CER of 16.9%
- Strong growth of Essentials and Brands in Brazil
  - Essentials: High product availability
  - Brands: Continued launch of new and innovative products
- Strong growth at FCS in Colombia

| (x € 1,000) | Q3-2018 | Q3-2017 | Total growth | Total growth<br>CER | Organic<br>growth | Organic growth CER |
|-------------|---------|---------|--------------|---------------------|-------------------|--------------------|
| Turnover    | 30,392  | 18,543  | +63.9%       | +63.5%              | +29.9%            | +28.8%             |

- Organic growth CER of 28.8%
- FCS-sterile performing in-line with expectations
  - Organic growth CER of 33.5%
  - Organic growth CER FSS-Wichita: +84.2%
- Essentials/Brands:
  - Organic growth CER of 14.2%, driven by Brands and Essentials
  - Good progress with integration of Humco