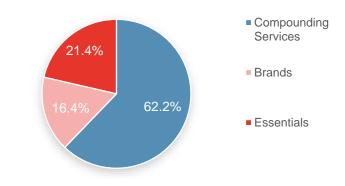

- Organic turnover growth CER of 13.3%
- REBITDA decreases 3.6%; margin decreases 50bps to 19.8%
- Strong turnover growth driven by:
  - Growth of underlying markets and growth in number of compounding pharmacies (+8.8% to 7,545)
  - Focus on the development and introduction of innovations and patented concepts
- 25 new innovations introduced during Consulfarma in Brazil
- All Chemistry fully integrated and rebranded to Organic Compounding