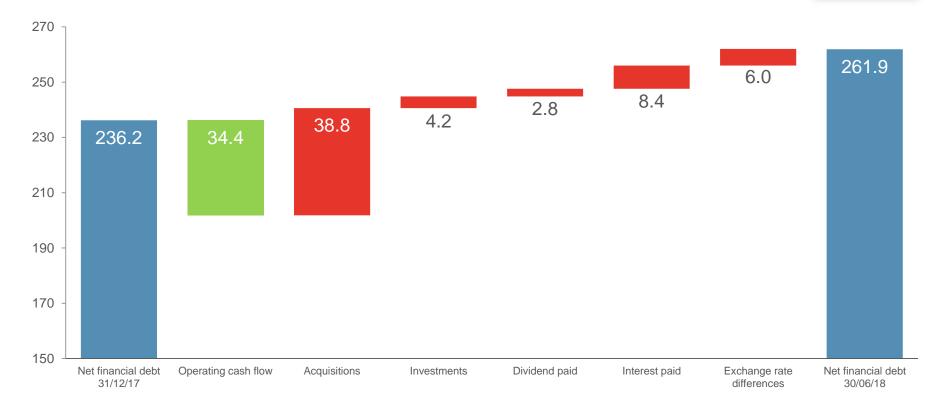

#### Financial

- Turnover increased 5.0% (12.1% CER) to € 230.9m
- REBITDA increased 1.1% (6.9% CER) to € 48.7m
- Recurrent net profit increased 6.6% to € 22.3m
- Operational cash flow of € 34.4m
- Net financial debt/REBITDA ratio of 2.72

#### Net Financial Debt consolidated