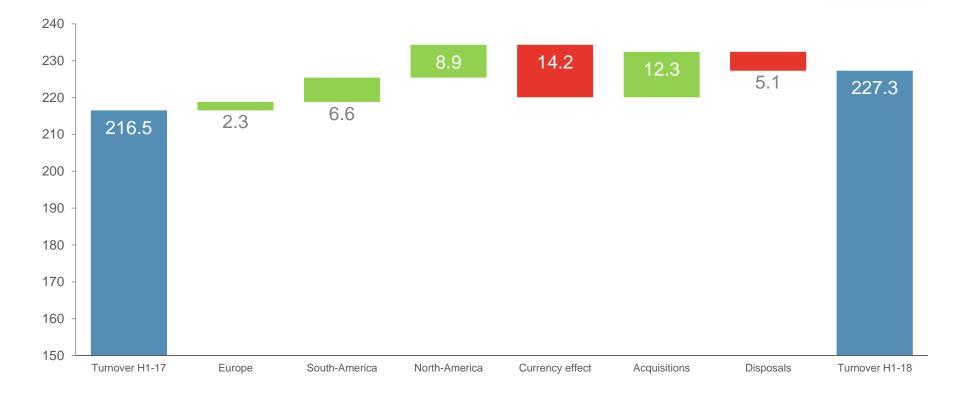

#### **Operational Review H1-2018**

← 🔁

Florien

Piracicaba – Brazil

Selorien

| (x € 1,000)                   | H1-2018 | H1-2017 | Total growth | Total growth<br>CER | Organic growth | Organic growth<br>CER |
|-------------------------------|---------|---------|--------------|---------------------|----------------|-----------------------|
| Fagron                        | 227,285 | 216,551 | +5.0%        | +12.1%              | +1.7%          | +8.4%                 |
| HL Technology                 | 3,638   | 3,461   | +5.1%        | +14.2%              | +5.1%          | +14.2%                |
| Total                         | 230,923 | 220,012 | +5.0%        | +12.1%              | +1.7%          | +8.5%                 |
| CER - constant exchange rates |         |         |              |                     |                |                       |

CER = constant exchange rates

- Organic turnover growth CER of 8.5%
- Organic turnover growth CER in all regions
- Growth acceleration in North- and South-America in Q2

#### Pharmaline

Oldenzaal - The Netherlands

Turnover (in € million) **230.9** 

- Turnover increases 5.0% or 12.1% at CER
- Organic increase of 1.7% or 8.5% at CER

Gross margin (in € million) **141.9** 

- Gross margin increased by € 5.0m (+3.7%)
- Gross margin as percentage of turnover decreased to 61.5% due to the renewal of contracts in H2-17 and the sale of the French pharmacy
- Gross margin increased 70bps compared to H2-17