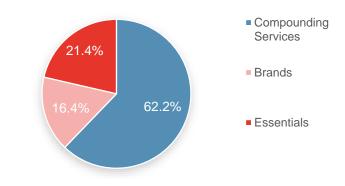

#### **Operational Review H1-2018**

← 🔁

Florien

Piracicaba – Brazil

Selorien

| (x € 1,000)                   | H1-2018 | H1-2017 | Total growth | Total growth<br>CER | Organic growth | Organic growth<br>CER |
|-------------------------------|---------|---------|--------------|---------------------|----------------|-----------------------|
| Fagron                        | 227,285 | 216,551 | +5.0%        | +12.1%              | +1.7%          | +8.4%                 |
| HL Technology                 | 3,638   | 3,461   | +5.1%        | +14.2%              | +5.1%          | +14.2%                |
| Total                         | 230,923 | 220,012 | +5.0%        | +12.1%              | +1.7%          | +8.5%                 |
| CER - constant exchange rates |         |         |              |                     |                |                       |

- Organic turnover growth CER of 22.3%
- REBITDA increases 2.9%; margin decreases 270bps to 11.0%
- REBITDA margin decreased due to the FTE increase at FSS-Wichita
- FCS-sterile performing in-line with expectations
  - Organic growth CER of 27.5% (Q2-18: 34.6%)
  - FSS-Wichita CER: +76.2% (Q2-18: 90.9%)
- Essentials/Brands:
  - Organic growth CER of 7.6%, driven by all activities
  - Good progress on integration of Humco