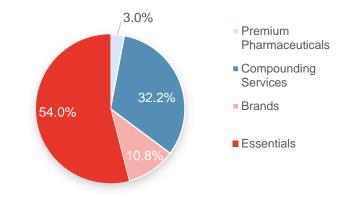

#### Highlights

- Turnover increased by 11.8% to € 114.9m
- Organic growth CER of 10.1%
- Growth driven by all regions
- Solid growth of Brands

#### Fagron Europe

| (x € 1,000) | Q3-2018 | Q3-2017 | Total growth | Total growth<br>CER | Organic<br>growth | Organic<br>growth CER |
|-------------|---------|---------|--------------|---------------------|-------------------|-----------------------|
| Turnover    | 57,316  | 56,664  | +1.2%        | +1.4%               | +1.2%             | +1.4%                 |

| (x € 1,000) | Q3-2018 | Q3-2017 | Total growth | Total growth<br>CER | Organic<br>growth | Organic<br>growth CER |
|-------------|---------|---------|--------------|---------------------|-------------------|-----------------------|
| Turnover    | 25,467  | 25,753  | -1.1%        | +21.9%              | -5.2%             | +16.9%                |

| (x € 1,000) | Q3-2018 | Q3-2017 | Total growth | Total growth<br>CER | Organic<br>growth | Organic growth CER |
|-------------|---------|---------|--------------|---------------------|-------------------|--------------------|
| Turnover    | 30,392  | 18,543  | +63.9%       | +63.5%              | +29.9%            | +28.8%             |