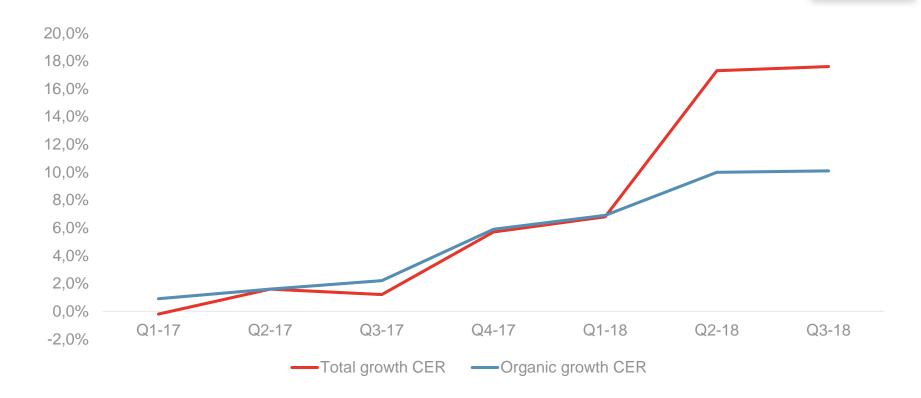

#### Highlights

- Turnover increased by 11.8% to € 114.9m
- Organic growth CER of 10.1%
- Growth driven by all regions
- Solid growth of Brands

- Organic growth CER of 1.4%
- Strategic focus on Brands resulted in strong growth
- Temporarily reduction of capacity in one of the Dutch compounding facilities to be able to invest in further increasing the quality of the facility and processes. Negative impact of € 1.5m in Q3-2018

- Organic growth CER of 16.9%
- Strong growth of Essentials and Brands in Brazil
  - Essentials: High product availability
  - Brands: Continued launch of new and innovative products
- Strong growth at FCS in Colombia

- Organic growth CER of 28.8%
- FCS-sterile performing in-line with expectations
  - Organic growth CER of 33.5%
  - Organic growth CER FSS-Wichita: +84.2%
- Essentials/Brands:
  - Organic growth CER of 14.2%, driven by Brands and Essentials
  - Good progress with integration of Humco