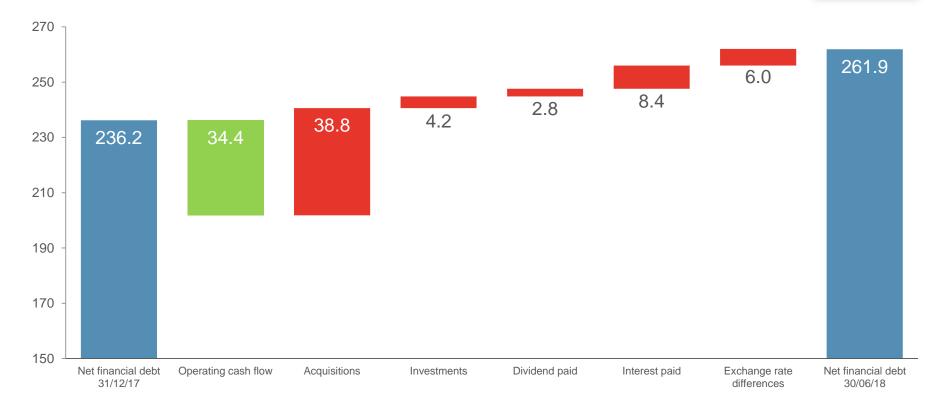

y JCB settlement)

•

DA (in € million) **-9.5**  • DA amounted to € 9.5m, an increase of 8.6% compared to H1-17, partly due to amortization of the Humco brand

EBIT (in € million) **34.5**  EBIT decreased by 10.3% to € 34.5m

Fin. result (in € million) **-10.5** 

- Financial result decreased by 21.2% to € 10.5m
- The decrease was mainly due to the repayment of the bond in July 2017, offset by FX-results and higher debt due to the Humco acquisition

Taxes (in € million) **-5.2** 

- Effective tax rate amounted to 21.8% compared to 18.6% in H1-17
- Effective cash tax rate amounted to 15.1%

Net profit (in € million) **18.8** 

- Net profit amounted to € 18.8m, a decrease of 10.8% compared to H1-17
- Recurrent net profit increased by 6.6% to € 22.3m

#### Net Financial Debt consolidated





# Summary

- Turnover growth driven by all areas -Acceleration in Q2
- Good progress with integration Humco
- Investing in people, systems and product development to further accelerate growth
- Focus remains on:
  - Continued strong organic growth
  - Targeted acquisitions in our core markets
- Positive about the future and confident that the positive trend will continue in 2018



# Q3-2018 Trading Update

Fagron Hellas Trikala - Greece



Fagron

### Headlines Q3-2018

#### Highlights

- Turnover increased by 11.8% to € 114.9m
- Organic growth CER of 10.1%
- Growth driven by all regions
- Solid growth of Brands



## **Turnover Development**



#### Fagron Europe

| (x € 1,000) | Q3-2018 | Q3-2017 | Total growth | Total growth<br>CER | Organic<br>growth | Organic<br>growth CER |
|-----