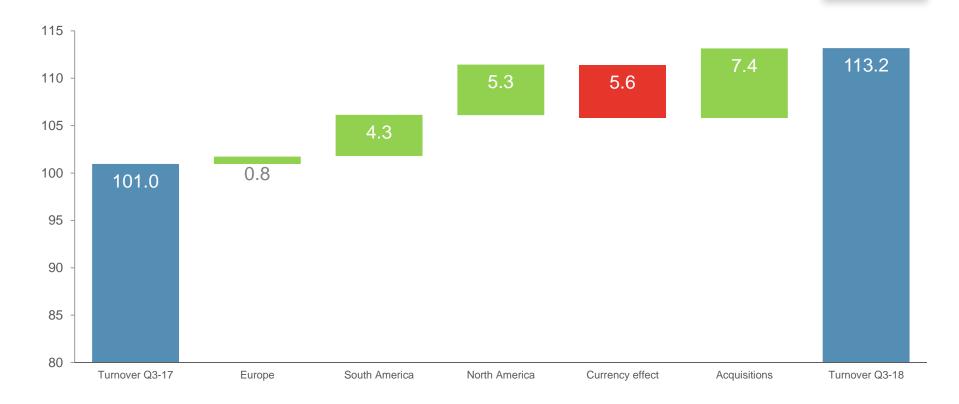

#### Highlights

- Turnover increased by 11.8% to € 114.9m
- Organic growth CER of 10.1%
- Growth driven by all regions
- Solid growth of Brands

#### Fagron Europe

| (x € 1,000) | Q3-2018 | Q3-2017 | Total growth | Total growth<br>CER | Organic<br>growth | Organic<br>growth CER |
|-------------|---------|---------|--------------|---------------------|-------------------|-----------------------|
| Turnover    | 57,316  | 56,664  | +1.2%        | +1.4%               | +1.2%             | +1.4%                 |

| (x € 1,000) | Q3-2018 | Q3-2017 | Total growth | Total growth<br>CER | Organic<br>growth | Organic<br>growth CER |
|-------------|---------|---------|--------------|---------------------|-------------------|-----------------------|
| Turnover    | 25,467  | 25,753  | -1.1%        | +21.9%              | -5.2%             | +16.9%                |

| (x € 1,000) | Q3-2018 | Q3-2017 | Total growth | Total growth<br>CER | Organic<br>growth | Organic growth CER |
|-------------|---------|---------|--------------|---------------------|-------------------|--------------------|
| Turnover    | 30,392  | 18,543  | +63.9%       | +63.5%              | +29.9%            | +28.8%             |