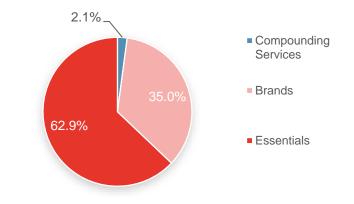

#### **Operational Review H1-2018**

← 🔁

Florien

Piracicaba – Brazil

Selorien

| (x € 1,000)                   | H1-2018 | H1-2017 | Total growth | Total growth<br>CER | Organic growth | Organic growth<br>CER |
|-------------------------------|---------|---------|--------------|---------------------|----------------|-----------------------|
| Fagron                        | 227,285 | 216,551 | +5.0%        | +12.1%              | +1.7%          | +8.4%                 |
| HL Technology                 | 3,638   | 3,461   | +5.1%        | +14.2%              | +5.1%          | +14.2%                |
| Total                         | 230,923 | 220,012 | +5.0%        | +12.1%              | +1.7%          | +8.5%                 |
| CER - constant exchange rates |         |         |              |                     |                |                       |

- Organic turnover growth CER of 22.3%
- REBITDA increases 2.9%; margin decreases 270bps to 11.0%
- REBITDA margin decreased due to the FTE increase at FSS-Wichita
- FCS-sterile performing in-line with expectations
  - Organic growth CER of 27.5% (Q2-18: 34.6%)
  - FSS-Wichita CER: +76.2% (Q2-18: 90.9%)
- Essentials/Brands:
  - Organic growth CER of 7.6%, driven by all activities
  - Good progress on integration of Humco